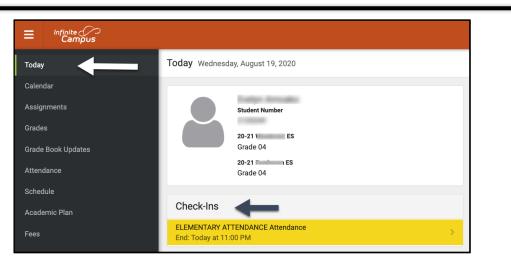

## Step 2: Select the Attendance Box

When the portal opens, it will automatically display the "Today" page. In the middle of the screen, is a section called "Check-Ins".

**For elementary school students**, click on the Elementary Attendance box. *Note that you are only able to check-in on the actual date of attendance.* 

Students Checking-In for Class using the Infinite Campus Student Portal Date: August 24, 2020

For **middle and high school students**, you will need to check-in for every course assigned to you that requires attendance to be taken. Think of it as switching classes during your school day! Under the Check-Ins, select the course you are checking in for.